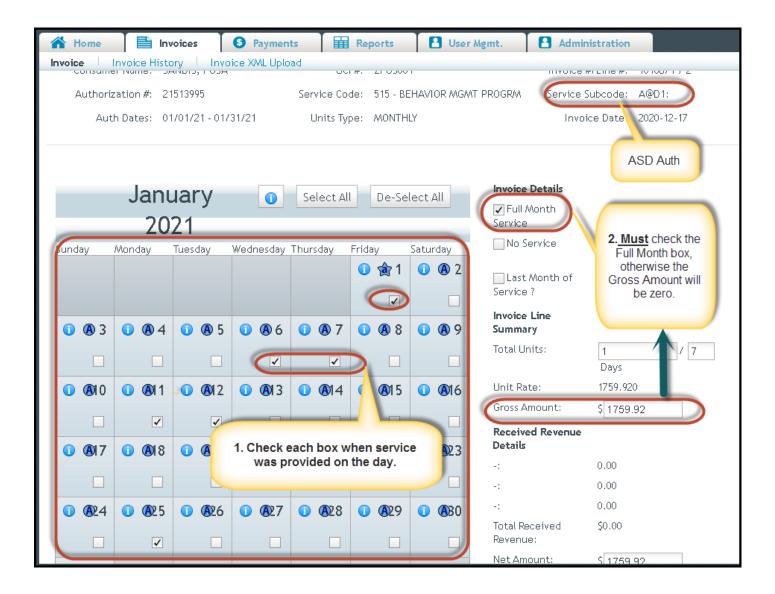

## **Vendor eBilling Guidance - Alternative Services (AS)**

The Alternative Service billing is similar to the Traditional Service billing with minor differences as follow:

- 1. Alternative Service rate only has monthly unit rate.
- 2. Select the appropriate checkboxes to indicate alternative services were provided on that day in Attendance Calendar.
- 3. A "Full Month" check box must be checked regardless of number of days served.
- 4. Same individual **cannot** be billed for both Traditional and Alternative services within same service month.
  - (If both Traditonal and Alternative services were provided, bill under the Alternative Services invoice).

- Please insure to follow the two steps listed on below screen.

- After all invoice lines are completed, then submit the invoice as normal.

- Please refer to below GGRC Accounts Payable contact list for any billing question or assistance.