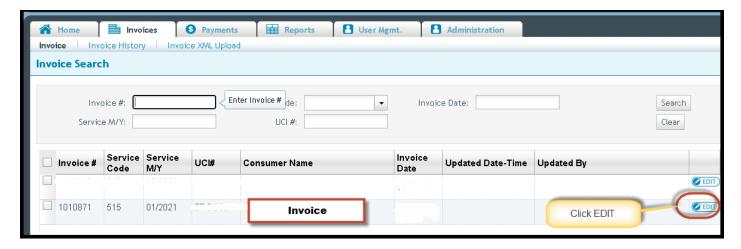

## **Alternative Services Billing Guidance**

 Login to eBilling site, select Service Provider, click Invoices Tab, and select invoice as normal by clicking the "EDIT" button.

 Please note there is no separated invoice for Traditional and Alternative Services in a service month, an invoice may contain both Traditional and Alternative Services invoice detail lines if vendor delivers either type of service to their participants. - If vendor delivered Alternative Services and the billing authorization has a Traditional Services sub-code, please inform GGRC Accounts Payable Rep and do not bill under the wrong sub-code. Alternative Service sub-code contains "A@".