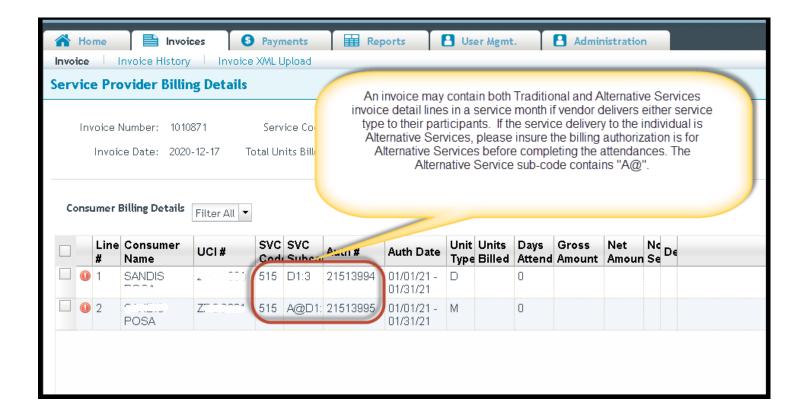

## **Alternative Services Billing Guidance**

 Login to eBilling site, select Service Provider, click Invoices Tab, and select invoice as normal by clicking the "EDIT" button.

 Please note there is no separated invoice for Traditional and Alternative Services in a service month, an invoice may contain both Traditional and Alternative Services invoice detail lines if vendor delivers either type of service to their participants. - If vendor delivered Alternative Services and the billing authorization has a Traditional Services sub-code, please inform GGRC Accounts Payable Rep and do not bill under the wrong sub-code. Alternative Service sub-code contains "A@".